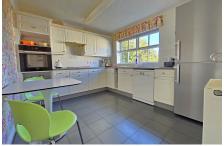

## 5 Smiths Way, Latchbrook

Guide Price £450.000

Step inside and be greeted by a warm and welcoming atmosphere with the entrance hall leading to the the bright and airy living room. The room impresses with its beautiful bay window and generous dimensions that flows into the dining room, with patio doors leading out to the garden. The contemporary kitchen has ample storage and a separate handy utility room. Upstairs, you'll find a spacious landing, family bathroom and four well-proportioned bedrooms. The master room is a true retreat, offering built-in wardrobes and a modern en-suite shower room. Outside, the well-established garden is a true gem, offering a secluded oasis for alfresco dining, entertaining, or simply relaxing amidst the lush greenery. Other highlights include off-road parking for multiple vehicles, single garage, a handy downstairs we and plenty of storage.