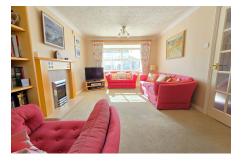

## 5 Smiths Way, Latchbrook

Guide Price £450.000

Step inside and be greeted by a warm and welcoming atmosphere with the entrance hall leading to the the bright and airy living room. The room impresses with its beautiful bay window and generous dimensions that flows into the dining room, with patio doors leading out to the garden. The contemporary kitchen has ample storage and a separate handy utility room. Upstairs, you'll find a spacious landing, family bathroom and four well-proportioned bedrooms. The master room is a true retreat, offering built-in wardrobes and a modern en-suite shower room. Outside, the well-established garden is a true gem, offering a secluded oasis for alfresco dining, entertaining, or simply relaxing amidst the lush greenery. Other highlights include off-road parking for multiple vehicles, single garage, a handy downstairs we and plenty of storage.