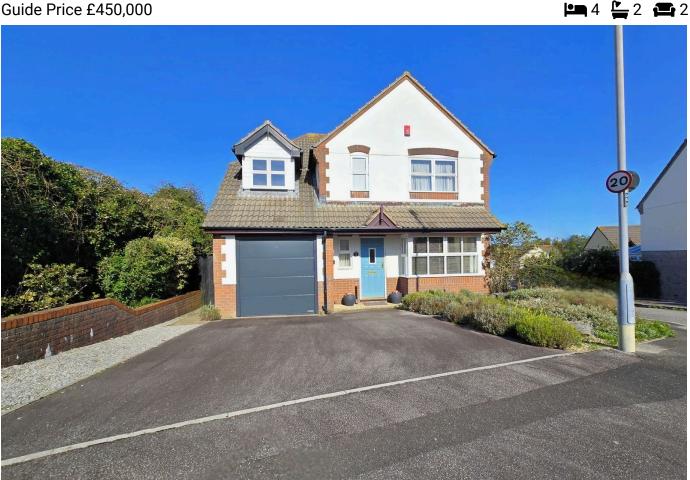

## 5 Smiths Way, Latchbrook

Guide Price £450.000

Step inside and be greeted by a warm and welcoming atmosphere with the entrance hall leading to the the bright and airy living room. The room impresses with its beautiful bay window and generous dimensions that flows into the dining room, with patio doors leading out to the garden. The contemporary kitchen has ample storage and a separate handy utility room. Upstairs, you'll find a spacious landing, family bathroom and four well-proportioned bedrooms. The master room is a true retreat, offering built-in wardrobes and a modern en-suite shower room. Outside, the well-established garden is a true gem, offering a secluded oasis for alfresco dining, entertaining, or simply relaxing amidst the lush greenery. Other highlights include off-road parking for multiple vehicles, single garage, a handy downstairs we and plenty of storage.