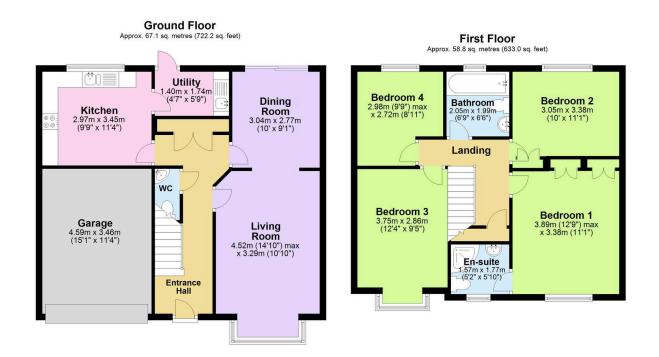

## 5 Smiths Way, Latchbrook

Guide Price £450.000

Step inside and be greeted by a warm and welcoming atmosphere with the entrance hall leading to the the bright and airy living room. The room impresses with its beautiful bay window and generous dimensions that flows into the dining room, with patio doors leading out to the garden. The contemporary kitchen has ample storage and a separate handy utility room. Upstairs, you'll find a spacious landing, family bathroom and four well-proportioned bedrooms. The master room is a true retreat, offering built-in wardrobes and a modern en-suite shower room. Outside, the well-established garden is a true gem, offering a secluded oasis for alfresco dining, entertaining, or simply relaxing amidst the lush greenery. Other highlights include off-road parking for multiple vehicles, single garage, a handy downstairs we and plenty of storage.

- · No Onward Chain
- · Spacious Kitchen & Utility Room
- Garage & Driveway Parking For Multiple Vehicles
- Downstairs WC
- Quote BH0675 To Book Your Viewing

Total area: approx. 125.9 sq. metres (1355.2 sq. feet)